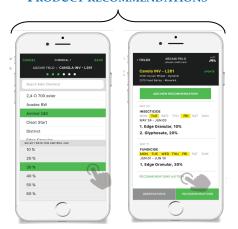

ates

- Be enrolled in a University Program
- Strong self-motivation and attention to detail
- Able to build rapport with customers and communicate with team members
- Tech Savvy

## Professional development opportunities

- Public speaking and professional writing
- Develop communication skills by interacting one on one with customers
- Access to meetings, tours, updates

## **Application Process**

- ▶ Email resume and cover letter to Wade & Kara Annand c/o jill@aggrowconsulting.com
- Include references
- In your resume include a social media handle

As an Ag Grow Consulting employee, you have the opportunity to scout fields and report back to the rest of the team and your farmers using our newly designed



# **AGGROW APP**

#### **SCOUTS OBSERVATIONS**



#### PRODUCT RECOMMENDATIONS



Come join our team.....