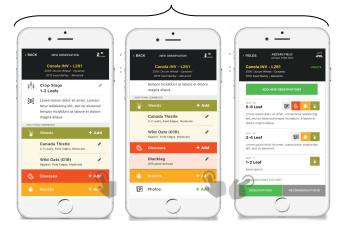

## **Application Process**

- ▶ Email resume and cover letter to Wade & Kara Annand c/o jill@aggrowconsulting.com
- Include references
- In your resume include a social media handle

As an Ag Grow Consulting employee, you have the opportunity to scout fields and report back to the rest of the team and your farmers using our newly designed

# **AGGROW APP**

#### **SCOUTS OBSERVATIONS**